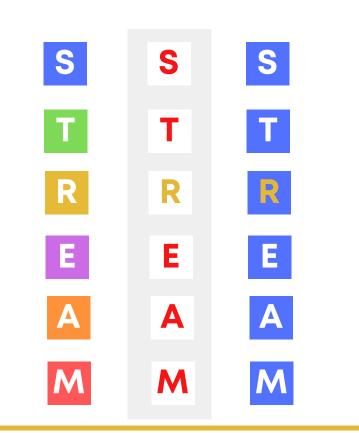

GIFTS OF CHRIST ICONS ARE NOT TO BE ALTERED. THE FOLLOWING ARE THE ONLY APPROVED VERSIONS. SWITCHING OF COLORS OR SWITCHING OF ICONS IS PROHIBITED.

AND HORIZONTAL). NO COLORS CAN BE RE-ARRANGED OR SWITCHED WITH OTHER LETTERS. (GREY BACKGROUND IS ONLY TO SHOW THAT THE BLOCKS ARE WHITE). STREEAMM STREEAMM

STREAM COLOR COMBINATIONS CAN ONLY BE USED IN THE FOLLOWING THREE WAYS (VERTICAL

STREAM ICONS ARE NOT TO BE ALTERED. THE FOLLOWING ARE THE ONLY APPROVED VERSIONS. THE COLOR CORRESPONDS TO THE BLOCK COLOR THE ICON MATCHES.