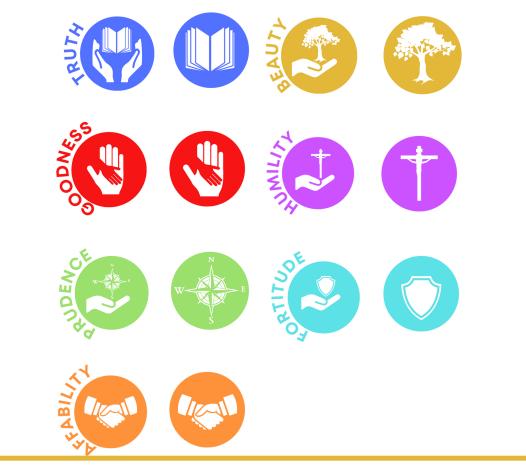

GIFTS OF CHRIST ICONS ARE NOT TO BE ALTERED. THE FOLLOWING ARE THE ONLY APPROVED VERSIONS. SWITCHING OF COLORS OR SWITCHING OF ICONS IS PROHIBITED.

AND HORIZONTAL). NO COLORS CAN BE RE-ARRANGED OR SWITCHED WITH OTHER LETTERS. (GREY BACKGROUND IS ONLY TO SHOW THAT THE BLOCKS ARE WHITE). STREEAMM STREEAMM